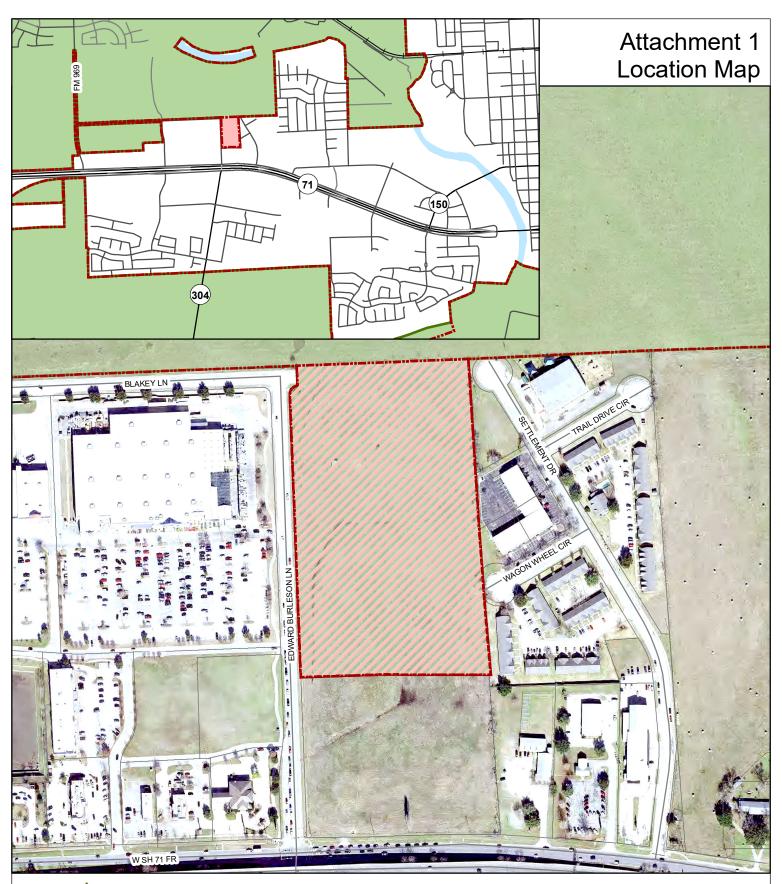

## **Proposed Annexation Burleson Crossing East**

## Date: 5/11/2022

Date: 5/T1/2UZZ

The accuracy and precision of this cartographic data is limited and should be used for information /planning purposes only. This data does not replace surveys conducted by registered Texas land surveyors nor does it constitute an "official" verification of zoning, land use classification, or other classification set forth in local, state, or federal regulatory processes. The City of Bastrop, nor any of its employees, do not make any warranty of merchantability and fitness for particular purpose, or assumes any legal liability or responsibility for the accuracy, completeness or usefullness of any such information, nor does it represent that its use would not infringe upon privately owned rights.